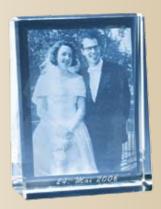

# Boboye Laser Crystal Glass Engraving (LCGE)

At LCGE we can now offer you permanent preservation of photos you want to keep forever! The specific method of laser engraving is now at your disposal for unforgettable memories!

Your favorite photos can now be quickly and easily engraved inside of any crystal glass product of your choice.

#### LCGE - KEEP YOUR CAPTURED MOMENTS!

To find your favorite picture a special place! The new elegant image will remain preserved forever! Laser engraving inside a glass product will not be destroyed, faded or otherwise damaged.