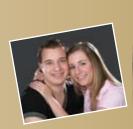

#### SEND US YOUR PHOTO NOW!

To engrave your photos in the crystal glass, we need quality photo image in high resolution. For a good engraved result is based on high contrast between the person and the background (a blond person with a dark background, dark-haired person with a bright background).