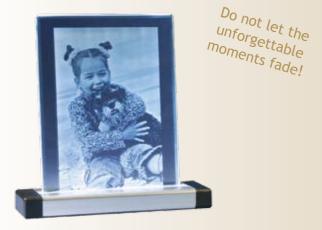

# Boboye Laser Crystal Glass Engraving (LCGE)

At LCGE we can now offer you permanent preservation of photos you want to keep forever! The specific method of laser engraving is now at your disposal for unforgettable memories!

#### LCGE - KEEP YOUR CAPTURED MOMENTS!

To find your favorite picture a special place! The new elegant image will remain preserved forever! Laser engraving inside a glass product will not be destroyed, faded or otherwise damaged.