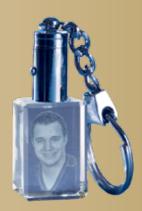

#### Our offer includes:

- Choosing between different shapes and sizes
- Personalized glass products as well as products with pendants/keychains (with or without LED light), engraving photos in a keychain or other office products
- Impressive background with photo
- Add a caption, date or other text to the photo of your choice.

To your office

200 x 300 x 20 mm 85 x 100 x 40 mm

Pendants/ keychain 30 x 20 x 15 mm 25 x 25 x 5 mm Without LED With LED