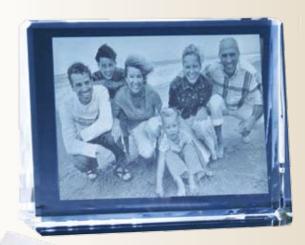

# Boboye Laser Crystal Glass Engraving (LCGE)

At LCGE we can now offer you permanent preservation of photos you want to keep forever! The specific method of laser engraving is now at your disposal for unforgettable memories!

Your favorite photos can now be quickly and easily engraved inside of any crystal glass product of your choice.

#### LCGE - KEEP YOUR CAPTURED MOMENTS!

To find your favorite picture a special place! The new elegant image will remain preserved forever! Laser engraving inside a glass product will not be destroyed, faded or otherwise damaged.