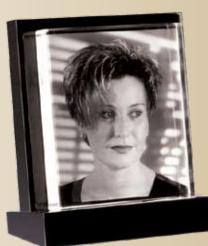

# Boboye Laser Crystal Glass Engraving (LCGE)

At LCGE we can now offer you permanent preservation of photos you want to keep forever! The specific method of laser engraving is now at your disposal for unforgettable memories!

Your favorite photos can now be quickly and easily engraved inside of any crystal glass product of your choice.

#### LCGE - KEEP YOUR CAPTURED MOMENTS!

To find your favorite picture a special place! The new elegant image will remain preserved forever! Laser engraving inside a glass product will not be destroyed, faded or otherwise damaged.

For the optical glass surface to remains intact, Precious moment is used to create and embed hundreds of thousands of microscopic points (each with a diameter of approx. 50 micrometers) inside for a lasting memory. With superior graphics technology and tools, We engrave the subsurface (interior of the product) with a special 3D laser engraving machine.