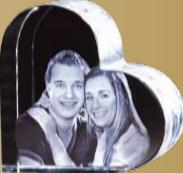

## HOW TO ENGRAVE THE IMAGE IN THE GLASS?

High quality precision green laser beams are transferred into the interior of the glass

105 x 80 x 30/15 mm 140 x 105 x 35/17,5 mm

We can engrave in any shape up to 250 x 250 mm

For the optical glass surface to remains intact, Precious moment is used to create and embed hundreds of thousands of microscopic points (each with a diameter of approx. 50 micrometers) inside for a lasting memory. With superior graphics technology and tools, We engrave the subsurface (interior of the product) with a special 3D laser engraving machine.