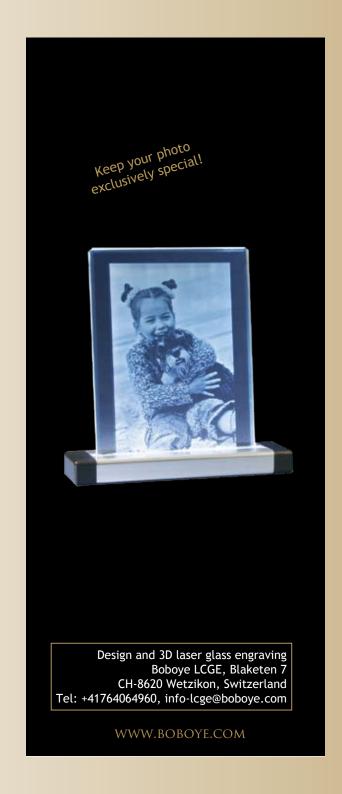

# Boboye Laser Crystal Glass Engraving (LCGE)

At LCGE we can now offer you permanent preservation of photos you want to keep forever! The specific method of laser engraving is now at your disposal for unforgettable memories!

#### LCGE - KEEP YOUR CAPTURED MOMENTS!

To find your favorite picture a special place! The new elegant image will remain preserved forever! Laser engraving inside a glass product will not be destroyed, faded or otherwise damaged.