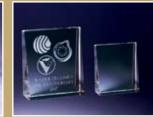

#### CUSTOMIZED DESIGNS

Depending on your needs and requirements, together we can make design or logo and engrave it in any product of your choice.

To create your company's logo in 2D we need:

- image in .bmp, .gif, ali .jpg format
- high quality printed logo or photo logo in vector format, for example
- npr. .ai ali .cdr
- detailed technical CAD drawing.