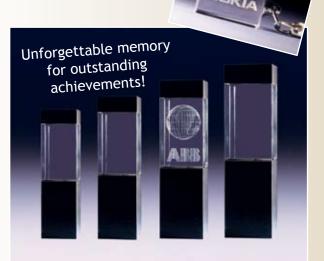

### - High quality

Creative design and advanced laser technology are now combined into an impressive manufactured products from Boboye LCGE. The hand-polished crystal glass are unique output from microscopic laser points.

### An Effective Advertising Medium

Boboye LCGE products attracted attention as an effective, stylish and durable promotional product.

They are available in the form of any attractive office accessories.